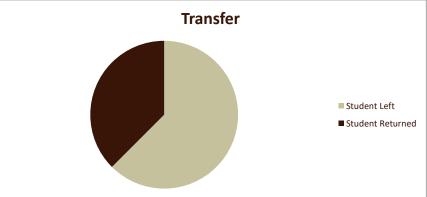

## **Retention of New Entering Student Cohorts**

Fall Entering Terms 2014-2021

| Retention Rates      |                   | Term                |           |           |           |           |           |           |           |           |                    |
|----------------------|-------------------|---------------------|-----------|-----------|-----------|-----------|-----------|-----------|-----------|-----------|--------------------|
|                      |                   |                     |           |           |           |           |           |           |           |           | 8-Yr.<br>Composite |
| Program              | Category          | Result              | Fall 2014 | Fall 2015 | Fall 2016 | Fall 2017 | Fall 2018 | Fall 2019 | Fall 2020 | Fall 2021 | Retention          |
| Education ESL        |                   |                     |           |           |           |           |           |           |           |           |                    |
|                      | Traditional       |                     |           |           |           |           |           |           |           |           |                    |
|                      |                   | % Students Leaving  |           | 0.0%      | 100.0%    | 0.0%      |           |           | 0.0%      |           | 28.6%              |
|                      |                   | % Students Retained |           | 100.0%    | 0.0%      | 100.0%    |           |           | 100.0%    |           | 71.4%              |
|                      | Transfer          |                     |           |           |           |           |           |           |           |           |                    |
|                      |                   | % Students Leaving  | 100.0%    | 100.0%    | 66.7%     |           | 100.0%    | 0.0%      | 40.0%     | 0.0%      | 56.3%              |
|                      |                   | % Students Retained | 0.0%      | 0.0%      | 33.3%     |           | 0.0%      | 100.0%    | 60.0%     | 100.0%    | 43.8%              |
|                      |                   |                     |           |           |           |           |           |           |           |           |                    |
|                      |                   |                     | Fall 2014 | Fall 2015 | Fall 2016 | Fall 2017 | Fall 2018 | Fall 2019 | Fall 2020 | Fall 2021 | 8-Yr.              |
| SMSU Overall Traditi | ional Rate        |                     | 68.4%     | 68.3%     | 59.9%     | 64.7%     | 67.2%     | 73.7%     | 63.1%     | 67.1%     | 66.5%              |
| Students in Cohort   |                   |                     | Term      |           |           |           |           |           |           |           |                    |
| Program              | Category          | Result              | Fall 2014 | Fall 2015 | Fall 2016 | Fall 2017 | Fall 2018 | Fall 2019 | Fall 2020 | Fall 2021 | Total              |
| Education ESL        | Traditional       | # Students Leaving  | -         |           | 2         |           |           |           |           |           | 2                  |
|                      |                   | # Students Retained |           | 2         |           | 1         |           |           | 2         |           | 5                  |
|                      | Traditional Total |                     |           | 2         | 2         | 1         |           |           | 2         |           | 7                  |

| Program                    | Category                 | Result              | Fall 2014 | Fall 2015 | Fall 2016 | Fall 2017 | Fall 2018 | Fall 2019 | Fall 2020 | Fall 2021 | Total |
|----------------------------|--------------------------|---------------------|-----------|-----------|-----------|-----------|-----------|-----------|-----------|-----------|-------|
| Education ESL              | Traditional              | # Students Leaving  |           |           | 2         |           |           |           |           |           | 2     |
|                            |                          | # Students Retained |           | 2         |           | 1         |           |           | 2         |           | 5     |
|                            | <b>Traditional Total</b> |                     |           | 2         | 2         | 1         |           |           | 2         |           | 7     |
|                            | Transfer                 | # Students Leaving  | 2         | 2         | 2         |           | 1         |           | 2         |           | 9     |
|                            |                          | # Students Retained |           |           | 1         |           |           | 1         | 3         | 2         | 7     |
|                            | Transfer Total           |                     | 2         | 2         | 3         |           | 1         | 1         | 5         | 2         | 16    |
| <b>Education ESL Total</b> |                          |                     | 2         | 4         | 5         | 1         | 1         | 1         | 7         | 2         | 23    |
| Traditional                |                          |                     |           |           |           |           | Trar      | sfer      |           |           |       |