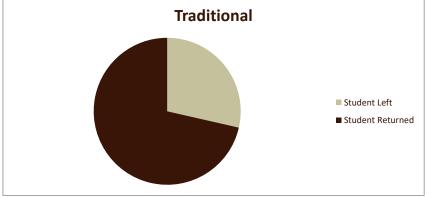

## **Retention of New Entering Student Cohorts**

Fall Entering Terms 2014-2021

| Retention Rates      |                   | Term                |           |           |           |           |           |           |           |           |                    |
|----------------------|-------------------|---------------------|-----------|-----------|-----------|-----------|-----------|-----------|-----------|-----------|--------------------|
|                      |                   |                     |           |           |           |           |           |           |           |           | 8-Yr.<br>Composite |
| Program              | Category          | Result              | Fall 2014 | Fall 2015 | Fall 2016 | Fall 2017 | Fall 2018 | Fall 2019 | Fall 2020 | Fall 2021 | Retention          |
| Education ESL        |                   |                     |           |           |           |           |           |           |           |           |                    |
|                      | Traditional       |                     |           |           |           |           |           |           |           |           |                    |
|                      |                   | % Students Leaving  |           | 0.0%      | 100.0%    | 0.0%      |           |           | 0.0%      |           | 28.6%              |
|                      |                   | % Students Retained |           | 100.0%    | 0.0%      | 100.0%    |           |           | 100.0%    |           | 71.4%              |
|                      | Transfer          |                     |           |           |           |           |           |           |           |           |                    |
|                      |                   | % Students Leaving  | 100.0%    | 100.0%    | 66.7%     |           | 100.0%    | 0.0%      | 40.0%     | 0.0%      | 56.3%              |
|                      |                   | % Students Retained | 0.0%      | 0.0%      | 33.3%     |           | 0.0%      | 100.0%    | 60.0%     | 100.0%    | 43.8%              |
|                      |                   |                     |           |           |           |           |           |           |           |           |                    |
|                      |                   |                     | Fall 2014 | Fall 2015 | Fall 2016 | Fall 2017 | Fall 2018 | Fall 2019 | Fall 2020 | Fall 2021 | 8-Yr.              |
| SMSU Overall Traditi | ional Rate        |                     | 68.4%     | 68.3%     | 59.9%     | 64.7%     | 67.2%     | 73.7%     | 63.1%     | 67.1%     | 66.5%              |
| Students in Cohort   |                   |                     | Term      |           |           |           |           |           |           |           |                    |
| Program              | Category          | Result              | Fall 2014 | Fall 2015 | Fall 2016 | Fall 2017 | Fall 2018 | Fall 2019 | Fall 2020 | Fall 2021 | Total              |
| Education ESL        | Traditional       | # Students Leaving  | -         |           | 2         |           |           |           |           |           | 2                  |
|                      |                   | # Students Retained |           | 2         |           | 1         |           |           | 2         |           | 5                  |
|                      | Traditional Total |                     |           | 2         | 2         | 1         |           |           | 2         |           | 7                  |

| Program                    | Category                 | Result              | Fall 2014 | Fall 2015 | Fall 2016 | Fall 2017 | Fall 2018 | Fall 2019 | Fall 2020 | Fall 2021 | Total |
|----------------------------|--------------------------|---------------------|-----------|-----------|-----------|-----------|-----------|-----------|-----------|-----------|-------|
| Education ESL              | Traditional              | # Students Leaving  |           |           | 2         |           |           |           |           |           | 2     |
|                            |                          | # Students Retained |           | 2         |           | 1         |           |           | 2         |           | 5     |
|                            | <b>Traditional Total</b> |                     |           | 2         | 2         | 1         |           |           | 2         |           | 7     |
|                            | Transfer                 | # Students Leaving  | 2         | 2         | 2         |           | 1         |           | 2         |           | 9     |
|                            |                          | # Students Retained |           |           | 1         |           |           | 1         | 3         | 2         | 7     |
|                            | Transfer Total           |                     | 2         | 2         | 3         |           | 1         | 1         | 5         | 2         | 16    |
| <b>Education ESL Total</b> |                          |                     | 2         | 4         | 5         | 1         | 1         | 1         | 7         | 2         | 23    |
| Traditional                |                          |                     |           |           |           |           | Trar      | sfer      |           |           |       |